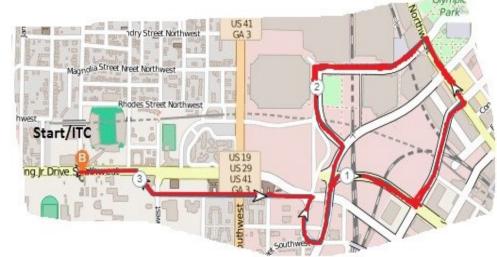

### Start at ITC

- ⇒ Right onto MLK, Jr. Drive, NW
- ⇒ Right onto Tatnall
- ← Left onto Mitchell
- ⇒ Right onto Mangum separate
- $\leftarrow$  Left onto Chapel
- ← Left onto Centennial Olympic Park
- ⇒ Right onto MLK, Jr. Drive, NW
- $\leftarrow$  Left onto Ted Turner
- ← Left onto Marietta
- ← Left onto Andrew Young International Blvd, NW
- ⇒ Right onto Centennial Olympic Park
- $\Rightarrow$  Right onto Chapel
- ⇒ Right onto Mangum
- ← Left onto Mitchell
- $\Rightarrow$  Right onto Tatnall
- ← Left onto MLK, Jr. Drive. NW