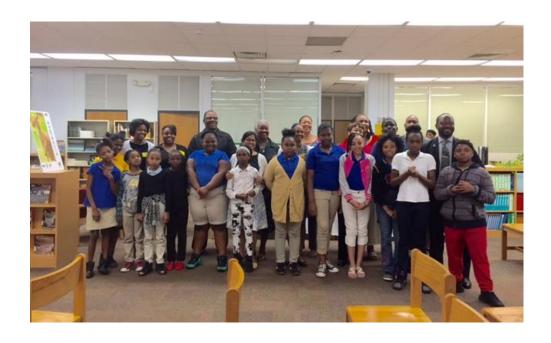

## First Annual MSM-E.L. Connally CONNECT Mentoring Reception

On May 11, 2016, E.L. Connally Elementary School hosted the first annual MSM-E.L. Connally CONNECT Mentoring Reception. The event acknowledged the commitment of MSM employees who have chosen to be a mentor for a student at E.L. Connally. Several mentors shared their thoughts on the importance of mentoring and how it can make a difference in a student's life.

Mentee with Jasmine Mattison

Mentee with Dr. Kyndra Stovall

Nakisha Hall with mentee

Nakisha Hall, Mahfuz Khan, Felecia Hunter, Helen Tyree and Jasmine Mattison

Mentee with E.L. Connally Principal Lincoln Woods, Eddie Stanley and Dr. Derrick Beech