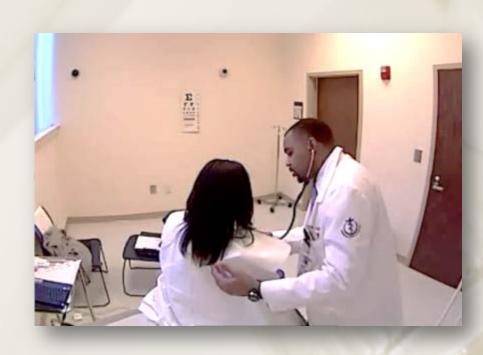

## Demonstrations

- iStan Simulator
- PediaSim Simulator
- Standardized Patient
- **Task Training Models**
- IV-therapy

iStan

PediaSim

Standardized patient scenarios

Providing quality hands-on learning experiences for medical students, residents, and skilled physicians in a risk-free environment