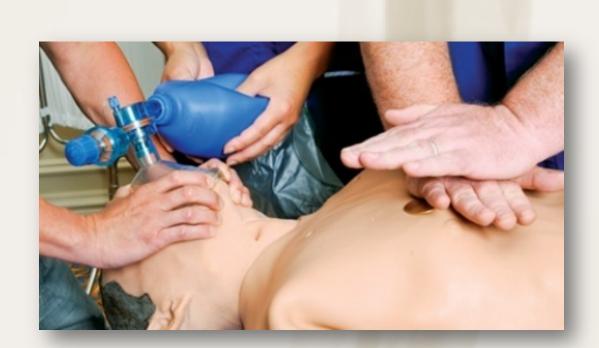

## Demonstrations

- iStan Simulator
- PediaSim Simulator
- Standardized Patient
- **Task Training Models**
- IV-therapy

iStan

PediaSim

Standardized patient scenarios

Providing quality hands-on learning experiences for medical students, residents, and skilled physicians in a risk-free environment